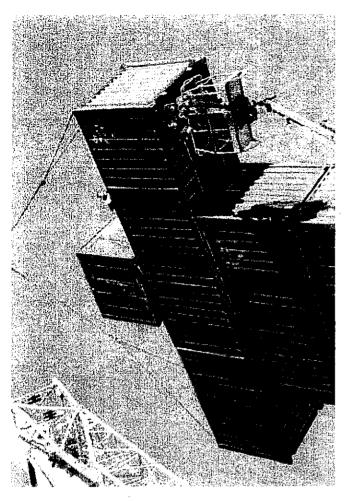

# 1. Application

**Applicant:** Hat Fair

Premises: King George V Playing Field

- 1.1 This report refers to an application under Section 17 of the Licensing Act 2003 for a new premises licence for the land known as King George V Playing Field, Bar End Road, Winchester.
- 1.2 This land is owned by Winchester City Council.
- 1.3 The application by Hat Fair is to stage a one-off performance as part of the Hat Fair weekend.
- 1.4 The application is for regulated entertainment consisting of plays, films, live and recorded music, and performances of dance.
- 1.5 A performance of special effects and pyrotechnics is intended to be performed from a 18 metre tall metal totem constructed from eight shipping containers.
- 1.6 The performance is one of music, light and fireworks.
- 1.7 It is also intended to suspend items from a crane which will revolve around the structure, such as a pterodactyl ridden by a man, model Bleriot monoplane with a "pilot," a mini (car) with a person inside, and a flat model of the titanic.
- 1.8 Notice of the application was displayed outside of the premises for a period of 28 days until 10 June 2012, and advertised in the Hampshire Chronicle on 17 May 2012.
- 1.9 The Operating Schedule, copied at Appendix 1, proposes the Relevant Licensable Activities.
- 1.10 A representation was received from the Head of Environmental Protection on the grounds of public safety. He is concerned with various aspects of the intended structure and performance. Appendix 2A.
- 1.11 A representation was received from the Chief Officer of Police for Hampshire. He is also concerned with aspects of public safety. Appendix 2B.
- 1.12 No representations were received from any other person.
- 1.13 Notices of the hearing were sent to all Parties on 14 June 2012.