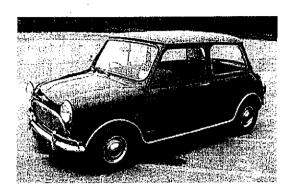

# 1. Application

**Applicant:** Hat Fair

Premises: King George V Playing Field

- 1.1 This report refers to an application under Section 17 of the Licensing Act 2003 for a new premises licence for the land known as King George V Playing Field, Bar End Road, Winchester.
- 1.2 This land is owned by Winchester City Council.
- 1.3 The application by Hat Fair is to stage a one-off performance as part of the Hat Fair weekend.
- 1.4 The application is for regulated entertainment consisting of plays, films, live and recorded music, and performances of dance.
- 1.5 A performance of special effects and pyrotechnics is intended to be performed from a 18 metre tall metal totem constructed from eight shipping containers.
- 1.6 The performance is one of music, light and fireworks.
- 1.7 It is also intended to suspend items from a crane which will revolve around the structure, such as a pterodactyl ridden by a man, model Bleriot monoplane with a "pilot," a mini (car) with a person inside, and a flat model of the titanic.
- 1.8 Notice of the application was displayed outside of the premises for a period of 28 days until 10 June 2012, and advertised in the Hampshire Chronicle on 17 May 2012.
- 1.9 The Operating Schedule, copied at Appendix 1, proposes the Relevant Licensable Activities.
- 1.10 A representation was received from the Head of Environmental Protection on the grounds of public safety. He is concerned with various aspects of the intended structure and performance. Appendix 2A.
- 1.11 A representation was received from the Chief Officer of Police for Hampshire. He is also concerned with aspects of public safety. Appendix 2B.
- 1.12 No representations were received from any other person.
- 1.13 Notices of the hearing were sent to all Parties on 14 June 2012.