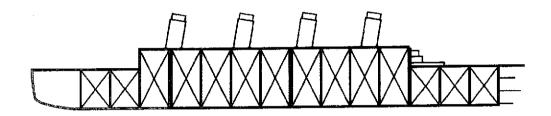

# 1. Application

**Applicant:** Hat Fair

Premises: King George V Playing Field

- 1.1 This report refers to an application under Section 17 of the Licensing Act 2003 for a new premises licence for the land known as King George V Playing Field, Bar End Road, Winchester.
- 1.2 This land is owned by Winchester City Council.
- 1.3 The application by Hat Fair is to stage a one-off performance as part of the Hat Fair weekend.
- 1.4 The application is for regulated entertainment consisting of plays, films, live and recorded music, and performances of dance.
- 1.5 A performance of special effects and pyrotechnics is intended to be performed from a 18 metre tall metal totem constructed from eight shipping containers.
- 1.6 The performance is one of music, light and fireworks.
- 1.7 It is also intended to suspend items from a crane which will revolve around the structure, such as a pterodactyl ridden by a man, model Bleriot monoplane with a "pilot," a mini (car) with a person inside, and a flat model of the titanic.
- 1.8 Notice of the application was displayed outside of the premises for a period of 28 days until 10 June 2012, and advertised in the Hampshire Chronicle on 17 May 2012.
- 1.9 The Operating Schedule, copied at Appendix 1, proposes the Relevant Licensable Activities.
- 1.10 A representation was received from the Head of Environmental Protection on the grounds of public safety. He is concerned with various aspects of the intended structure and performance. Appendix 2A.
- 1.11 A representation was received from the Chief Officer of Police for Hampshire. He is also concerned with aspects of public safety. Appendix 2B.
- 1.12 No representations were received from any other person.
- 1.13 Notices of the hearing were sent to all Parties on 14 June 2012.