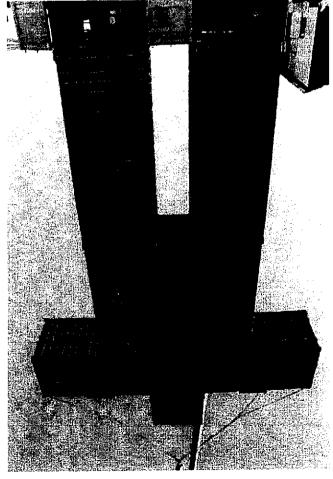

ositioned in the toe of each foot, 5m from the axis of rotation. The required ballast weight is 38133 / 5.4 = 7062 daN

We put 7 tons in the toe of each foot using a 1.2m deep by 1.2m high sandbox over the width of the container and adding concrete blocks. It enables to resist a windloading of 140km/h.

In case of storm warning, by removing the arms, the remaining structure is to resist a windloading of 197 km/h

The overall weight of the structure is 34 tons.

The weight is distributed over 8 points of support, i.e. in the corners of the man's feet

The 4 points of support at the heels bear 4.5 tons each.

The 4 points of support at the toes bear 4 tons each.

In Montpellier, 21st December 2011 Bernard Chaperon

Translated by Thomas Platel, Civil Engineer 1



































31st of March 2012

Company: GENERIK VAPEUR

Show : Waterlitz Duration : 60'

Artistic introduction:

The OMNI Ideal X

A metal totem, standing, vertical, made of 8 shipping containers, towers against the city skyline from its 19 metre height, a seismic measuring device for society, a stallion with nerves of steel, of random, mysterious contents.

Infinitely large, infinitely tender, multi-formed, gut-rumbling, it keeps watch.

Warning us all against global packaging, against the uniform pixilation of our nightmares, against the taming of our ghosts.

A beacon in the universal storm, and a spokes-person for the voiceless.

Waterlitz is a unique creation, calling us to gaze upwards, to resist, to unblock the ways out, stressing the urgency...

Waterlitz explores through a virtual lens t