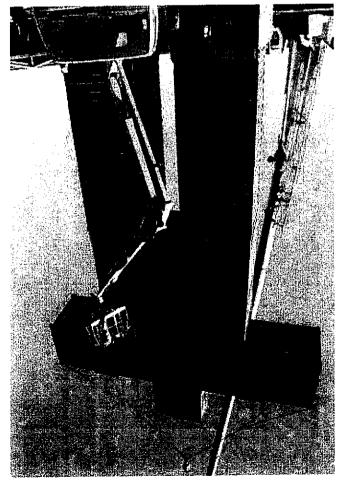

positioned in the toe of each foot, 5m from the axis of rotation. The required ballast weight is 38133 / 5.4 = 7062 daN

We put 7 tons in the toe of each foot using a 1.2m deep by 1.2m high sandbox over the width of the container and adding concrete blocks. It enables to resist a windloading of 140km/h.

In case of storm warning, by removing the arms, the remaining structure is to resist a windloading of 197 km/h

The overall weight of the structure is 34 tons.

The weight is distributed over 8 points of support, i.e. in the corners of the man's feet

The 4 points of support at the heels bear 4.5 tons each.

The 4 points of support at the toes bear 4 tons each.

In Montpellier, 21st December 2011 Bernard Chaperon

Translated by Thomas Platel, Civil Engineer 1



































31st of March 2012

Company: GENERIK VAPEUR

Show : Waterlitz Duration : 60'

Artistic introduction:

The OMNI Ideal X

A metal totem, standing, vertical, made of 8 shipping containers, towers against the city skyline from its 19 metre height, a seismic measuring device for society, a stallion with nerves of steel, of random, mysterious contents.

Infinitely large, infinitely tender, multi-formed, gut-rumbling, it keeps watch.

Warning us all against global packaging, against the uniform pixilation of our nightmares, against the taming of our ghosts.

A beacon in the universal storm, and a spokes-person for the voiceless.

Waterlitz is a unique creation, calling us to gaze upwards, to resist, to unblock the ways out, stressing the urgency...

Waterlitz explores through a virtual lens