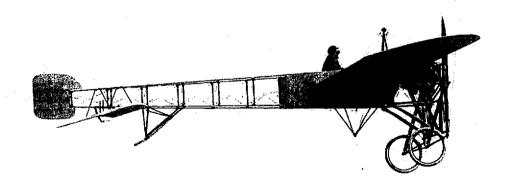

# 1. Application

**Applicant:** Hat Fair

Premises: King George V Playing Field

- 1.1 This report refers to an application under Section 17 of the Licensing Act 2003 for a new premises licence for the land known as King George V Playing Field, Bar End Road, Winchester.
- 1.2 This land is owned by Winchester City Council.
- 1.3 The application by Hat Fair is to stage a one-off performance as part of the Hat Fair weekend.
- 1.4 The application is for regulated entertainment consisting of plays, films, live and recorded music, and performances of dance.
- 1.5 A performance of special effects and pyrotechnics is intended to be performed from a 18 metre tall metal totem constructed from eight shipping containers.
- 1.6 The performance is one of music, light and fireworks.
- 1.7 It is also intended to suspend items from a crane which will revolve around the structure, such as a pterodactyl ridden by a man, model Bleriot monoplane with a "pilot," a mini (car) with a person inside, and a flat model of the titanic.
- 1.8 Notice of the application was displayed outside of the premises for a period of 28 days until 10 June 2012, and advertised in the Hampshire Chronicle on 17 May 2012.
- 1.9 The Operating Schedule, copied at Appendix 1, proposes the Relevant Licensable Activities.
- 1.10 A representation was received from the Head of Environmental Protection on the grounds of public safety. He is concerned with various aspects of the intended structure and performance. Appendix 2A.
- 1.11 A representation was received from the Chief Officer of Police for Hampshire. He is also concerned with aspects of public safety. Appendix 2B.
- 1.12 No representations were received from any other person.
- 1.13 Notices of the hearing were sent to all Parties on 14 June 2012.