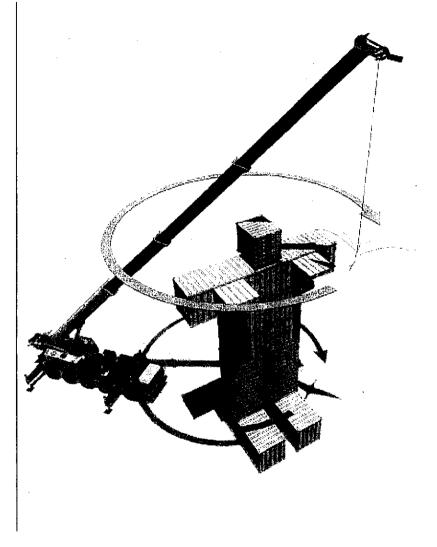

# 1. Application

**Applicant:** Hat Fair

Premises: King George V Playing Field

- 1.1 This report refers to an application under Section 17 of the Licensing Act 2003 for a new premises licence for the land known as King George V Playing Field, Bar End Road, Winchester.
- 1.2 This land is owned by Winchester City Council.
- 1.3 The application by Hat Fair is to stage a one-off performance as part of the Hat Fair weekend.
- 1.4 The application is for regulated entertainment consisting of plays, films, live and recorded music, and performances of dance.
- 1.5 A performance of special effects and pyrotechnics is intended to be performed from a 18 metre tall metal totem constructed from eight shipping containers.
- 1.6 The performance is one of music, light and fireworks.
- 1.7 It is also intended to suspend items from a crane which will revolve around the structure, such as a pterodactyl ridden by a man, model Bleriot monoplane with a "pilot," a mini (car) with a person inside, and a flat model of the titanic.
- 1.8 Notice of the application was displayed outside of the premises for a period of 28 days until 10 June 2012, and advertised in the Hampshire Chronicle on 17 May 2012.
- 1.9 The Operating Schedule, copied at Appendix 1, proposes the Relevant Licensable Activities.
- 1.10 A representation was received from the Head of Environmental Protection on the grounds of public safety. He is concerned with various aspects of the intended structure and performance. Appendix 2A.
- 1.11 A representation was received from the Chief Officer of Police for Hampshire. He is also concerned with aspects of public safety. Appendix 2B.
- 1.12 No representations were received from any other person.
- 1.13 Notices of the hearing were sent to all Parties on 14 June 2012.