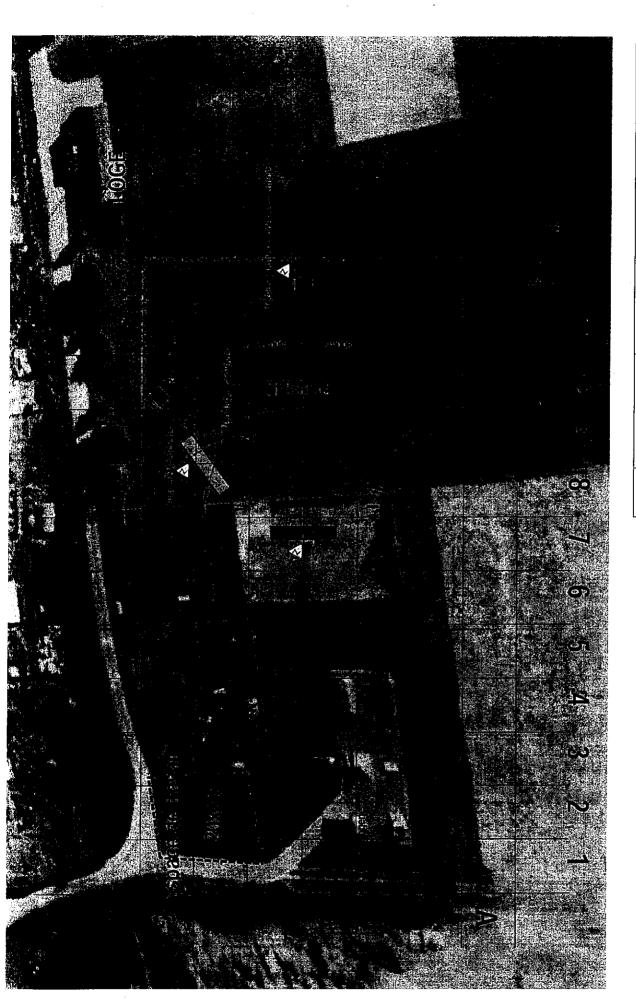

# 1. Application

**Applicant:** Hat Fair

Premises: King George V Playing Field

- 1.1 This report refers to an application under Section 17 of the Licensing Act 2003 for a new premises licence for the land known as King George V Playing Field, Bar End Road, Winchester.
- 1.2 This land is owned by Winchester City Council.
- 1.3 The application by Hat Fair is to stage a one-off performance as part of the Hat Fair weekend.
- 1.4 The application is for regulated entertainment consisting of plays, films, live and recorded music, and performances of dance.
- 1.5 A performance of special effects and pyrotechnics is intended to be performed from a 18 metre tall metal totem constructed from eight shipping containers.
- 1.6 The performance is one of music, light and fireworks.
- 1.7 It is also intended to suspend items from a crane which will revolve around the structure, such as a pterodactyl ridden by a man, model Bleriot monoplane with a "pilot," a mini (car) with a person inside, and a flat model of the titanic.
- 1.8 Notice of the application was displayed outside of the premises for a period of 28 days until 10 June 2012, and advertised in the Hampshire Chronicle on 17 May 2012.
- 1.9 The Operating Schedule, copied at Appendix 1, proposes the Relevant Licensable Activities.
- 1.10 A representation was received from the Head of Environmental Protection on the grounds of public safety. He is concerned with various aspects of the intended structure and performance. Appendix 2A.
- 1.11 A representation was received from the Chief Officer of Police for Hampshire. He is also concerned with aspects of public safety. Appendix 2B.
- 1.12 No representations were received from any other person.
- 1.13 Notices of the hearing were sent to all Parties on 14 June 2012.