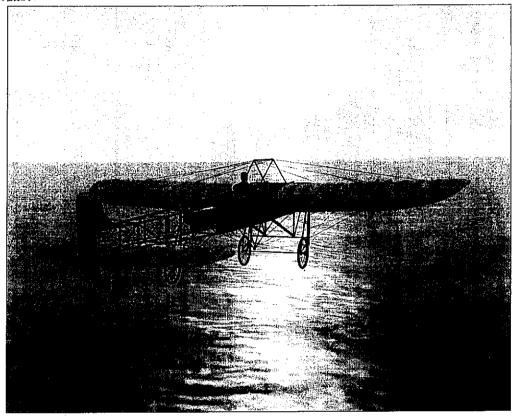

# 1. Application

**Applicant:** Hat Fair

Premises: King George V Playing Field

- 1.1 This report refers to an application under Section 17 of the Licensing Act 2003 for a new premises licence for the land known as King George V Playing Field, Bar End Road, Winchester.
- 1.2 This land is owned by Winchester City Council.
- 1.3 The application by Hat Fair is to stage a one-off performance as part of the Hat Fair weekend.
- 1.4 The application is for regulated entertainment consisting of plays, films, live and recorded music, and performances of dance.
- 1.5 A performance of special effects and pyrotechnics is intended to be performed from a 18 metre tall metal totem constructed from eight shipping containers.
- 1.6 The performance is one of music, light and fireworks.
- 1.7 It is also intended to suspend items from a crane which will revolve around the structure, such as a pterodactyl ridden by a man, model Bleriot monoplane with a "pilot," a mini (car) with a person inside, and a flat model of the titanic.
- 1.8 Notice of the application was displayed outside of the premises for a period of 28 days until 10 June 2012, and advertised in the Hampshire Chronicle on 17 May 2012.
- 1.9 The Operating Schedule, copied at Appendix 1, proposes the Relevant Licensable Activities.
- 1.10 A representation was received from the Head of Environmental Protection on the grounds of public safety. He is concerned with various aspects of the intended structure and performance. Appendix 2A.
- 1.11 A representation was received from the Chief Officer of Police for Hampshire. He is also concerned with aspects of public safety. Appendix 2B.
- 1.12 No representations were received from any other person.
- 1.13 Notices of the hearing were sent to all Parties on 14 June 2012.