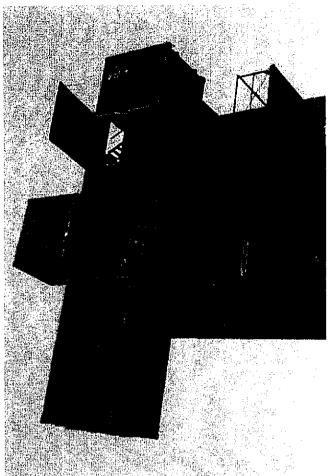

is positioned in the toe of each foot, 5m from the axis of rotation. The required ballast weight is 38133 / 5.4 = 7062 daN

We put 7 tons in the toe of each foot using a 1.2m deep by 1.2m high sandbox over the width of the container and adding concrete blocks. It enables to resist a windloading of 140km/h.

In case of storm warning, by removing the arms, the remaining structure is to resist a windloading of 197 km/h

The overall weight of the structure is 34 tons.

The weight is distributed over 8 points of support, i.e. in the corners of the man's feet

The 4 points of support at the heels bear 4.5 tons each.

The 4 points of support at the toes bear 4 tons each.

In Montpellier, 21st December 2011 Bernard Chaperon

Translated by Thomas Platel, Civil Engineer 1



































31st of March 2012

Company: GENERIK VAPEUR

Show : Waterlitz Duration : 60'

Artistic introduction:

The OMNI Ideal X

A metal totem, standing, vertical, made of 8 shipping containers, towers against the city skyline from its 19 metre height, a seismic measuring device for society, a stallion with nerves of steel, of random, mysterious contents.

Infinitely large, infinitely tender, multi-formed, gut-rumbling, it keeps watch.

Warning us all against global packaging, against the uniform pixilation of our nightmares, against the taming of our ghosts.

A beacon in the universal storm, and a spokes-person for the voiceless.

Waterlitz is a unique creation, calling us to gaze upwards, to resist, to unblock the ways out, stressing the urgency...

Waterlitz explores through a virtual le