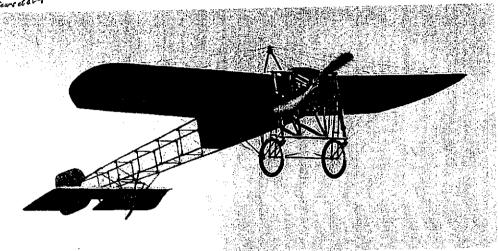

# 1. Application

**Applicant:** Hat Fair

Premises: King George V Playing Field

- 1.1 This report refers to an application under Section 17 of the Licensing Act 2003 for a new premises licence for the land known as King George V Playing Field, Bar End Road, Winchester.
- 1.2 This land is owned by Winchester City Council.
- 1.3 The application by Hat Fair is to stage a one-off performance as part of the Hat Fair weekend.
- 1.4 The application is for regulated entertainment consisting of plays, films, live and recorded music, and performances of dance.
- 1.5 A performance of special effects and pyrotechnics is intended to be performed from a 18 metre tall metal totem constructed from eight shipping containers.
- 1.6 The performance is one of music, light and fireworks.
- 1.7 It is also intended to suspend items from a crane which will revolve around the structure, such as a pterodactyl ridden by a man, model Bleriot monoplane with a "pilot," a mini (car) with a person inside, and a flat model of the titanic.
- 1.8 Notice of the application was displayed outside of the premises for a period of 28 days until 10 June 2012, and advertised in the Hampshire Chronicle on 17 May 2012.
- 1.9 The Operating Schedule, copied at Appendix 1, proposes the Relevant Licensable Activities.
- 1.10 A representation was received from the Head of Environmental Protection on the grounds of public safety. He is concerned with various aspects of the intended structure and performance. Appendix 2A.
- 1.11 A representation was received from the Chief Officer of Police for Hampshire. He is also concerned with aspects of public safety. Appendix 2B.
- 1.12 No representations were received from any other person.
- 1.13 Notices of the hearing were sent to all Parties on 14 June 2012.